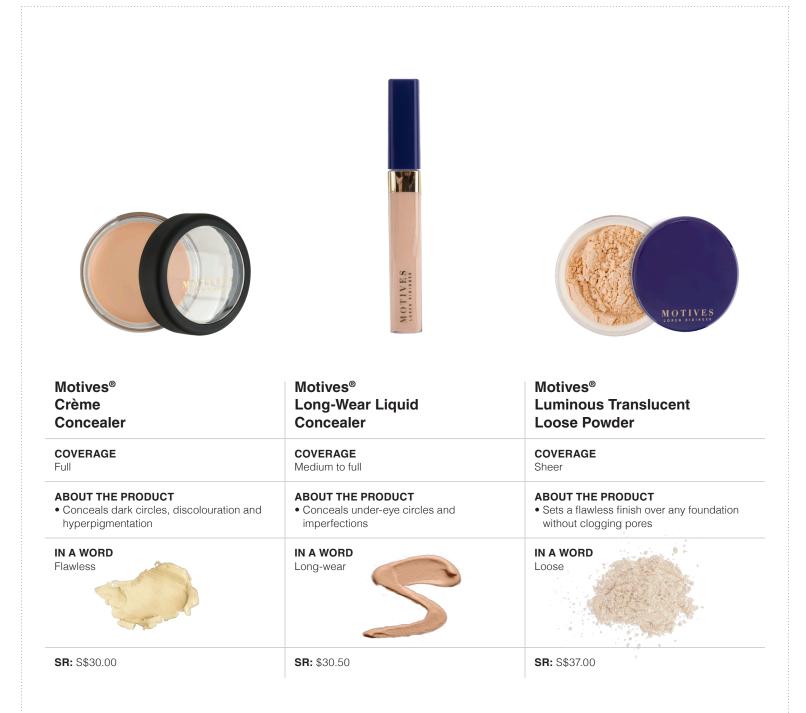

### CONCEALERS AND POWDERS

4

#### CONCEALERS AND POWDERS

| Motives <sup>®</sup>                                                                                                                                                      | Motives <sup>®</sup>                                               | Motives <sup>®</sup>                                                                                                                                     |
|---------------------------------------------------------------------------------------------------------------------------------------------------------------------------|--------------------------------------------------------------------|----------------------------------------------------------------------------------------------------------------------------------------------------------|
| Color Perfection                                                                                                                                                          | Luminous Translucent                                               | Filter HD                                                                                                                                                |
| Quad                                                                                                                                                                      | Pressed Powder                                                     | Powder                                                                                                                                                   |
| COVERAGE                                                                                                                                                                  | COVERAGE                                                           | COVERAGE                                                                                                                                                 |
| Medium to full                                                                                                                                                            | Sheer to medium                                                    | Sheer                                                                                                                                                    |
| <ul> <li>ABOUT THE PRODUCT</li> <li>All-in-one quad to colour correct<br/>discolouration, conceal under-eye circles<br/>and minimise the look of imperfections</li> </ul> | ABOUT THE PRODUCT<br>• Sets foundation and minimises imperfections | <ul> <li>ABOUT THE PRODUCT</li> <li>Ultra-blurring and light-reflecting<br/>pigments set makeup for an airbrushed,<br/>high-definition finish</li> </ul> |
| IN A WORD                                                                                                                                                                 | IN A WORD                                                          | IN A WORD                                                                                                                                                |
| Corrector                                                                                                                                                                 | Pressed                                                            | High-Definition                                                                                                                                          |
| <b>SR:</b> S\$59.00                                                                                                                                                       | <b>SR:</b> S\$37.00                                                | <b>SR:</b> S\$43.50                                                                                                                                      |