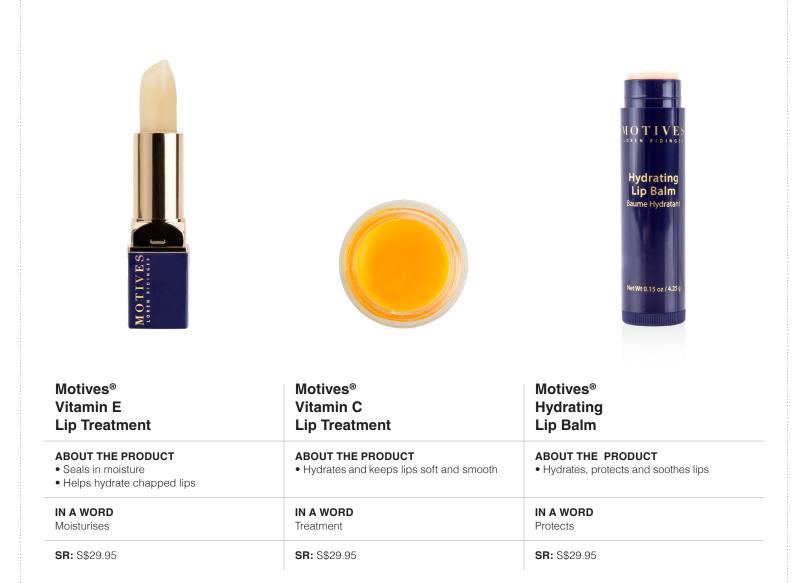

| Matte                                                                                                                                                                                                                |
| <b>SR:</b> S\$39.00                                                                                                        | <b>SR:</b> S\$29.00                                                                                                                                                            | <b>SR:</b> S\$30.00                                                                                                                                                                                                  |

# LIPSTICKS



# LIP SHINES



#### LIP TREATMENTS



### **BRONZERS AND BLUSHES**



| Motives <sup>®</sup><br>Bronzer –<br>Miami Glow | Motives <sup>®</sup><br>Pressed Blush                                                              | Motives <sup>®</sup><br>Mineral Pressed<br>Blush                                              | Motives <sup>®</sup><br>Shimmer Stick | Motives <sup>®</sup><br>Shimmer Powder  |
|-------------------------------------------------|----------------------------------------------------------------------------------------------------|-----------------------------------------------------------------------------------------------|---------------------------------------|-----------------------------------------|
| PIGMENT/COLOUR<br>PAYOFF<br>• Buildable         | PIGMENT/COLOUR<br>PAYOFF<br>• Buildable