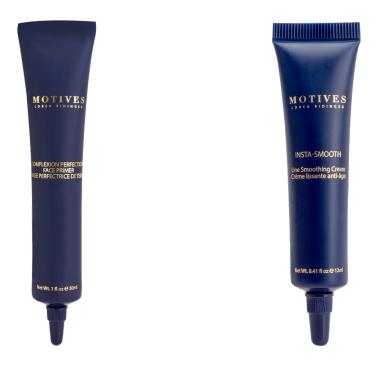

#### PRIMERS

| Motives <sup>®</sup> Complexion<br>Perfection Face Primer                                                                                                  | Motives <sup>®</sup><br>Insta-Smooth                                                                                                        |
|------------------------------------------------------------------------------------------------------------------------------------------------------------|---------------------------------------------------------------------------------------------------------------------------------------------|
| <ul> <li><b>ABOUT THE PRODUCT</b></li> <li>Creates a barrier between skin and foundation</li> <li>Helps fill in lines to create a smooth canvas</li> </ul> | <ul> <li>ABOUT THE PRODUCT</li> <li>Minimises the appearance of fine lines and wrinkles to smooth the skin</li> <li>Paraben free</li> </ul> |
| <b>SR:</b> S\$37.00                                                                                                                                        | <b>SR:</b> S\$28.00                                                                                                                         |