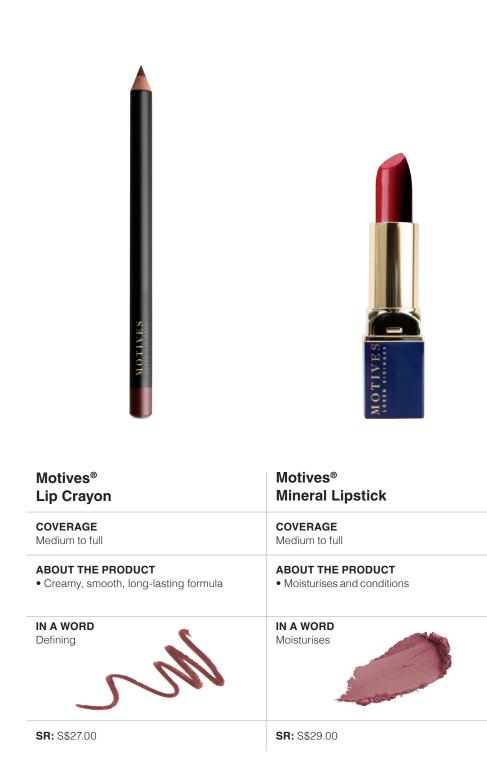

# LIP CRAYON/LIPSTICK

### LIPSTICKS

| Motives <sup>®</sup>                                                                                                       | Motives <sup>®</sup>                                                                                                                                                           | Motives <sup>®</sup>                                                                                                                                                                                                 |
|----------------------------------------------------------------------------------------------------------------------------|--------------------------------------------------------------------------------------------------------------------------------------------------------------------------------|----------------------------------------------------------------------------------------------------------------------------------------------------------------------------------------------------------------------|
| Collagen Core Lipstick                                                                                                     | Moisture Rich Lipstick                                                                                                                                                         | Ultra Matte Lipstick                                                                                                                                                                                                 |
| COVERAGE                                                                                                                   | COVERAGE                                                                                                                                                                       | COVERAGE                                                                                                                                                                                                             |
| Sheer to medium                                                                                                            | Medium to full                                                                                                                                                                 | Full                                                                                                                                                                                                                 |
| <ul> <li>ABOUT THE PRODUCT</li> <li>Helps diminish the look<br/>of fine lines and wrinkles</li> <li>Moisturises</li> </ul> | <ul> <li>ABOUT THE PRODUCT</li> <li>A moisture-rich lipstick that treats your lips to long-lasting colour</li> <li>Enriched with sunflower oil for instant moisture</li> </ul> | <ul> <li>ABOUT THE PRODUCT</li> <li>Long lasting</li> <li>Intensely pigmented, matte shades</li> <li>Creamy texture ensures smooth application</li> <li>Stays true to colour for extended periods of wear</li> </ul> |
| IN A WORD                                                                                                                  | IN A WORD                                                                                                                                                                      | IN A WORD                                                                                                                                                                                                            |
| Smoothes                                                                                                                   | Moisturises                                                                                                                                                                    | Matte                                                                                                                                                                                                                |
| <b>SR:</b> S\$39.00                                                                                                        | <b>SR:</b> S\$29.00                                                                                                                                                            | <b>SR:</b> S\$30.00                                                                                                                                                                                                  |