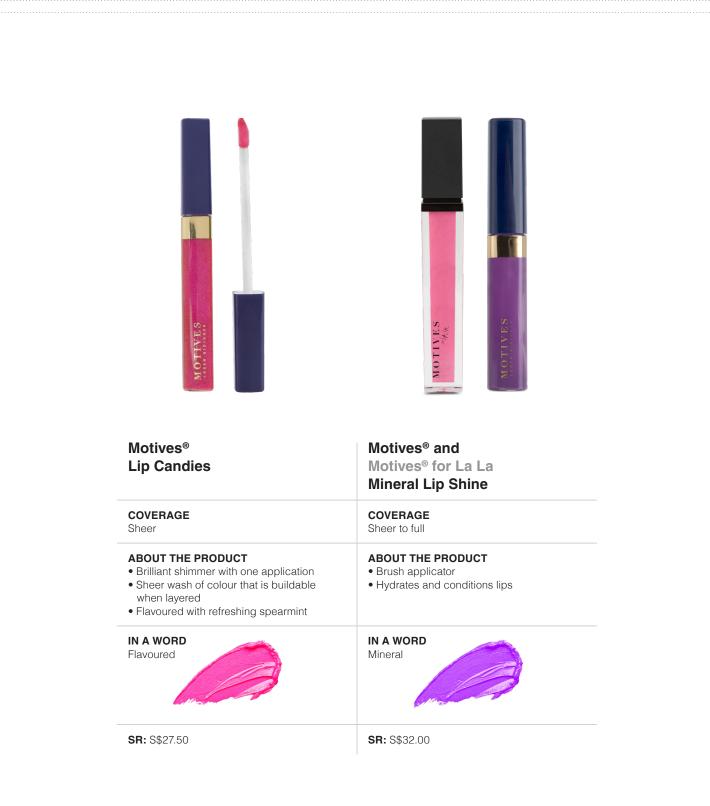

| Matte                                                                                                                                                                                                                |
| <b>SR:</b> S\$39.00                                                                                                        | <b>SR:</b> S\$29.00                                                                                                                                                            | <b>SR:</b> S\$30.00                                                                                                                                                                                                  |

# LIPSTICKS



# LIP SHINES



#### LIP TREATMENTS



### **BRONZERS AND BLUSHES**



| Motives <sup>®</sup><br>Bronzer –<br>Miami Glow | Motives <sup>®</sup><br>Pressed Blush                                                              | Motives <sup>®</sup><br>Mineral Pressed<br>Blush                                              | Motives <sup>®</sup><br>Shimmer Stick | Motives <sup>®</sup><br>Shimmer Powder  |
|-------------------------------------------------|----------------------------------------------------------------------------------------------------|-----------------------------------------------------------------------------------------------|---------------------------------------|-----------------------------------------|
| PIGMENT/COLOUR<br>PAYOFF<br>• Buildable         | PIGMENT/COLOUR<br>PAYOFF<br>•