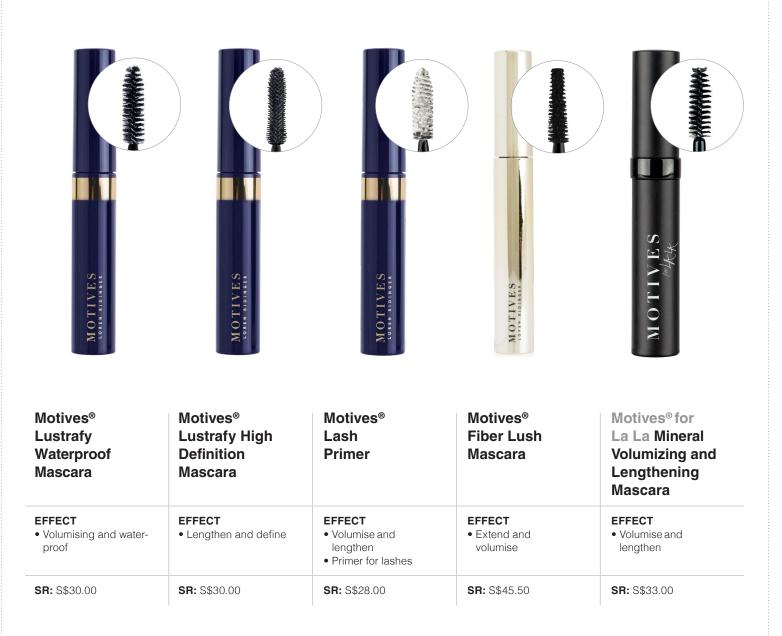

|
| Fine                                                                                                         | Drama                                                                                                                                          | Fierce                                                                                                   |
| <b>SR:</b> S\$26.00                                                                                          | <b>SR:</b> S\$28.00                                                                                                                            | <b>SR:</b> S\$25.00                                                                                      |

#### MASCARAS



#### **EYEBROWS**





| Motives <sup>®</sup><br>Essential Brow Kit                         | Motives <sup>®</sup> and<br>Motives <sup>®</sup> for La La<br>Mineral Waterproof Eyebrow<br>Pencil |
|--------------------------------------------------------------------|----------------------------------------------------------------------------------------------------|
| <ul><li><b>EFFECT</b></li><li>• Customisable and natural</li></ul> | <ul><li><b>EFFECT</b></li><li>• Natural and precision</li></ul>                                    |
| <b>TYPE</b><br>• Powder and wax                                    | <ul><li>TYPE</li><li>Retractable creamy pencil with spoolie brush</li></ul>                        |
| <b>SR:</b> S\$51.00                                                | <b>SR:</b> S\$29