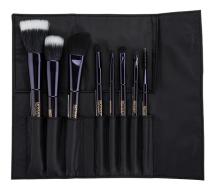

#### Motives<sup>®</sup> 8-Piece Deluxe Brush Set

#### ABOUT THE PRODUCT

• Deluxe brush set that includes powder, flat-top foundation, contour, eye shadow, crease, angled liner, lip brush and spoolie