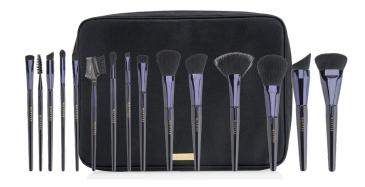

#### Motives<sup>®</sup> 15-Piece Professional Brush Set

#### ABOUT THE PRODUCT

to insert core brushes

Specialised collection that includes versatile face and eye brushes for creating detailed or contoured looks
Zippered pouch includes additional pockets

**SR:** S\$110.00

SR: S\$223.00

Follow us: twitter.com/mot