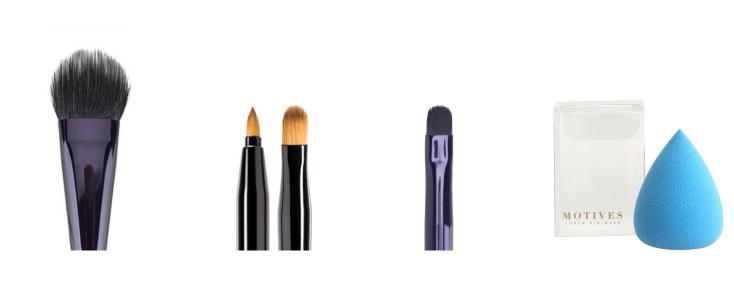

## BRUSHES

| Motives <sup>®</sup><br>Foundation<br>Brush                                                     | Motives <sup>®</sup> for La La<br>Retractable Lip and<br>Eye Brush                                                                                                                       | Motives®<br>Detailing<br>Brush                                                                                                                                   | Motives®<br>Dual Blending<br>Sponge                                                                                                                                                                                          |
|-------------------------------------------------------------------------------------------------|------------------------------------------------------------------------------------------------------------------------------------------------------------------------------------------|------------------------------------------------------------------------------------------------------------------------------------------------------------------|------------------------------------------------------------------------------------------------------------------------------------------------------------------------------------------------------------------------------|
| <ul> <li>HOW TO USE</li> <li>Use to layer primer, liquid and cream foundation evenly</li> </ul> | <ul> <li>ABOUT THE PRODUCT</li> <li>Use eye brush to blend colour all over the eyes</li> <li>Use lip brush to line and fill in colour on the lips</li> <li>Perfect for travel</li> </ul> | <ul> <li>HOW TO USE</li> <li>Create precise details and accents</li> <li>Great with Motives Crème Eye shadows</li> <li>Use to conceal small blemishes</li> </ul> | <ul> <li>HOW TO USE</li> <li>Use the broad base to apply foundation and blush to larger areas of the face</li> <li>Use the tip to apply product in hard-to-reach areas such as the nose, mouth and under the eyes</li> </ul> |
| <b>SR:</b> S\$30.00                                                                             | <b>SR:</b> S\$20.00                                                                                                                                                                      | <b>SR:</b> S\$17.50                                                                                                                                              | <b>SR:</b> S\$22.00                                                                                                                                                                                                          |